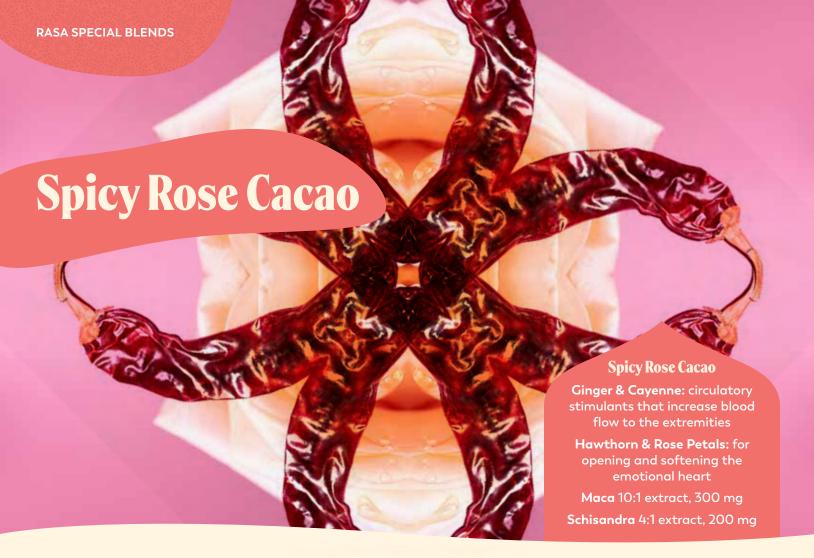

#### We added potent aphrodisiacs to Cacao Rasa to bring you Spicy Rose Cacao.

Tastes like if a rose had sex with spicy, gingery chocolate, and they had a baby who had dominant chocolate genes.

Aphrodisiac herbs encourage greater sensation, presence, and enjoyment of sexuality. These include:

- relaxing aphrodisiacs, helpful when tension and stress inhibit your flow;
- stimulating aphrodisiacs for that extra fire;
- circulatory herbs to help get that blood flowing in all the right places;
- herbs for the emotional heart; subtle permissions to open to yourself, your partner, and your life.