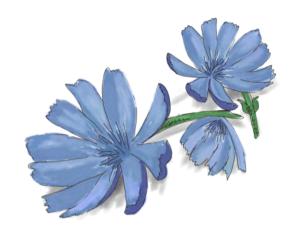

#### Chicory Digestion

Roasty, dark, & delish! Supports & rebuilts digestive system for soooooth absorption of nutrients - to make the most out of your fudstuffs.