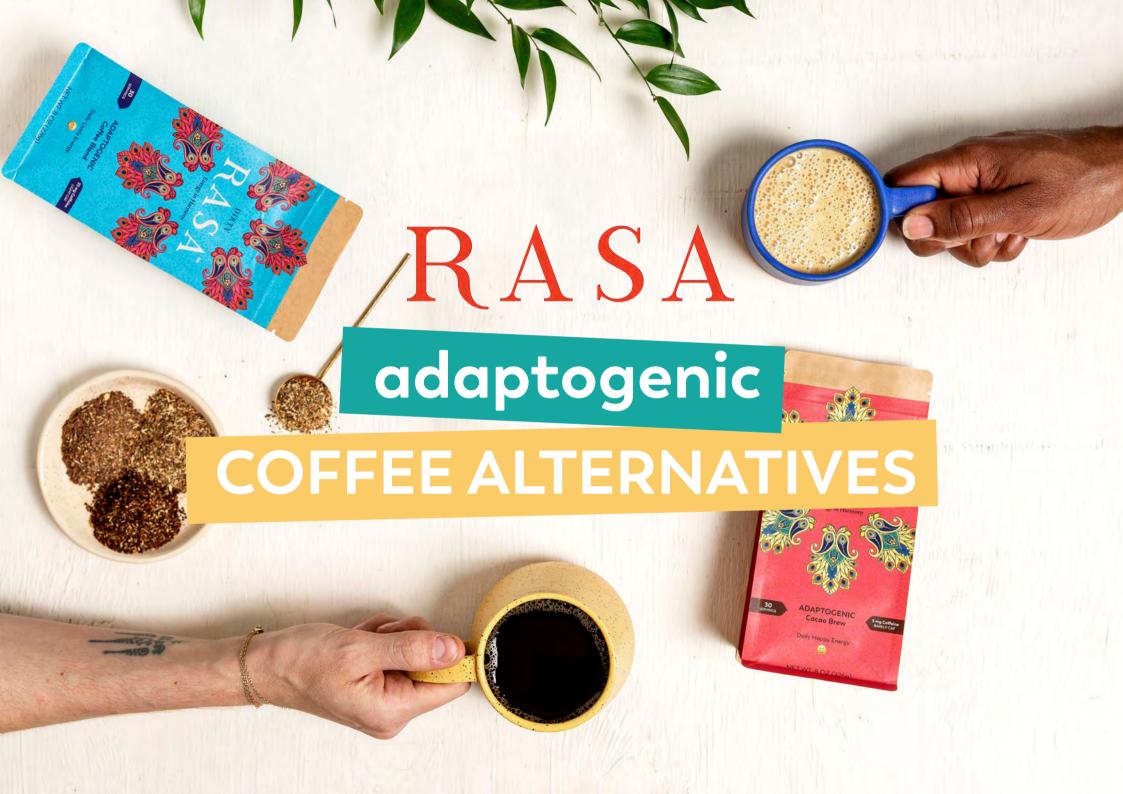

## We Are Rasa

We're here to disrupt how our culture relates to energy, with the help of our adaptogen-powered coffee alternatives.

So throw away the playbook, because we're rewriting that shiz.

Rasa is.

Rasa is a line of adaptogenic coffee alternatives that give you regenerative energy & fill the well within. ©

Our signature 12 herb formula has 7 adaptogens & 2 'shrooms \* to give you all-day energy + replenish your energy reserves, boost your mood and help you be more of a BAMF when the hits the fan!

Rasa is perfect if you're keto, vegan, paleo, or just human! It contains no fillers or common allergens, & is Certified Organic with 100% sustainably harvested herbs & mushrooms.

Let us reinvent your morning ritual! #FillYourWell with Rasa.