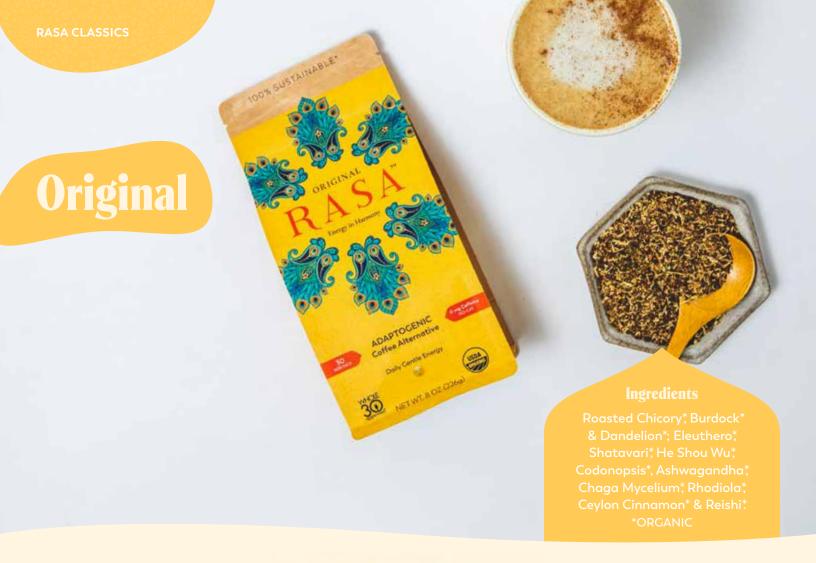

Rasa is.

Rasa is a line of adaptogenic coffee alternatives that give you regenerative energy & fill the well within. ©

Our signature 12 herb formula has 7 adaptogens & 2 'shrooms \* to give you all-day energy + replenish your energy reserves, boost your mood and help you be more of a BAMF when the hits the fan!

#### Naturally Caffeine-Free Herbal Coffee Alternative

Delicious on its own, or mixed with Cacao or Dirty Rasa when you need extra strength against stress. Herbalist-formulated to combine the best of Ayurvedic, Chinese, & Western herbalism to create a nourishing coffee alternative that holistically supports your health and energy.

Packed full of adaptogens: superherbs that help you be less of a stress-case and provide vital calm energy all day.

What does it taste like? We say: dark, rich, & robust. Earthy, a little nutty, slightly sweet with a hint of cinnamon. A little bitter, like coffee, and has a depth of mouthfeel like coffee.