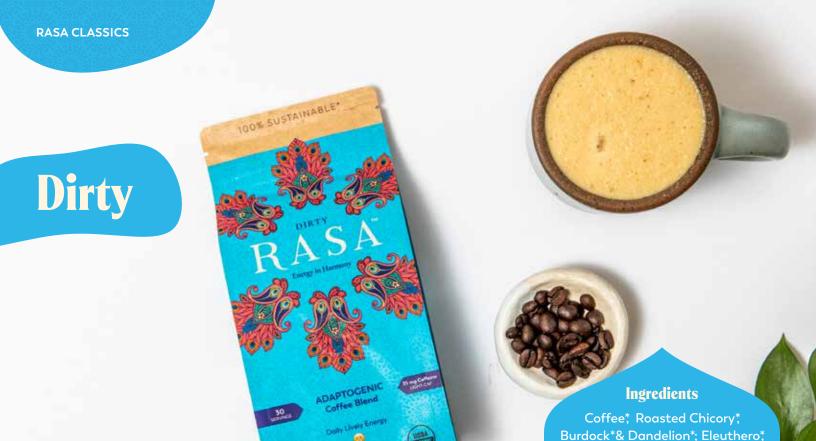

# Your daily coffee, now with a hug for your nervous system.

Our signature Rasa adaptogen formula blended with organic, fair trade coffee—sourced only from women-owned and operated farms. For days when you need that extra boost, it's one of our favorite ways to enjoy Rasa.

The adaptogens in our signature formula balance out the nervous system and adrenal impacts of the coffee for a sustainable energy boost that many who are sensitive to coffee say is "the only coffee they can drink."

Balanced, sweet and chocolatey with an earthy note. We tested dozens of coffees to find a bean to pair perfectly with our adaptogenic blend and optimize the grind that would perform optimally with Rasa's longer brew time.

ETWI. 8 OZ (2269)

WS-DR8Z Dirty Rasa 8oz

WS-DR8Z-6 Case of Dirty Rasa 8oz 1 case = 6 8oz bags

RA-DR2P Dirty Rasa "Big Sexy" 2lb

Shatavari; He Shou Wu; Codonopsis\*, Ashwagandha; Chaga Mycelium; Rhodiola; Ceylon Cinnamon\* & Reishi: \*ORGANIC