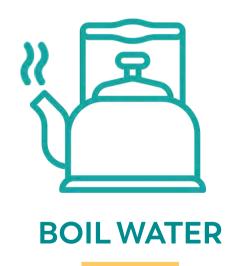

## How to brew Rasa

Use 1 tbsp (7.5 g) per 8 oz (1c) boiling water.

(more if you like your Rasa strong!)

Boil 8oz of water per cup

Add 1 tbsp of Rasa per 8oz of water

Meditate, dance, meal prep, play with your pet unicorn