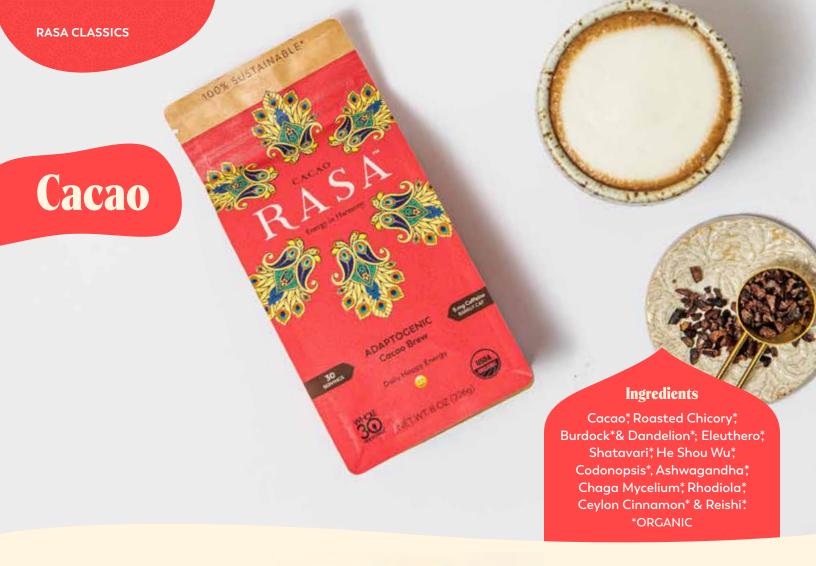

## An indulgent treat you can say yes to... every day.

Our signature adaptogenic formula blended with fair-trade cacao beans for a mood-boosting, luxurious treat you can't get enough of (Seriously. We guzzle it here at the Rasa Casa!), and yet is still packed with adaptogens and antioxidants to be healthy enough to drink daily. And with 5 mg caffeine per 8 oz cup, you can also drink it all day long!

We tested dozens of cacao beans to find the perfect beans to complement the signature Rasa formula and also meet our stringent standards for sustainability and ethics. Our Ecuadorian criollo cacao beans were selected for their bright and robust chocolate flavor that brought out the best in our coffee alternative blend.

WS-CA8Z Cacao Rasa 8oz

WS-CA8Z-6 Case of Cacao Rasa 8oz 1 case = 6 8oz bags

RA-CA2P Cacao Rasa "Big Sexy" 2lb

WS-CA1Z-12 Cacao Rasa 1oz Only available in cases of 12