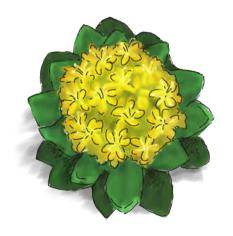

#### Codonopsis Vitality

Boosts vitality (= ya feel good + have a glow!), restores body's natural energy reserves both short and long term , & lends subtle sweetness.