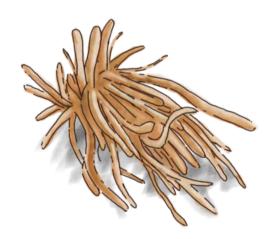

#### **Eleuthero** Energy

Gives the energy boost you need while rebuilding adrenals & restoring the nervous system - instead of frying it like \*some" stimulants... 😔