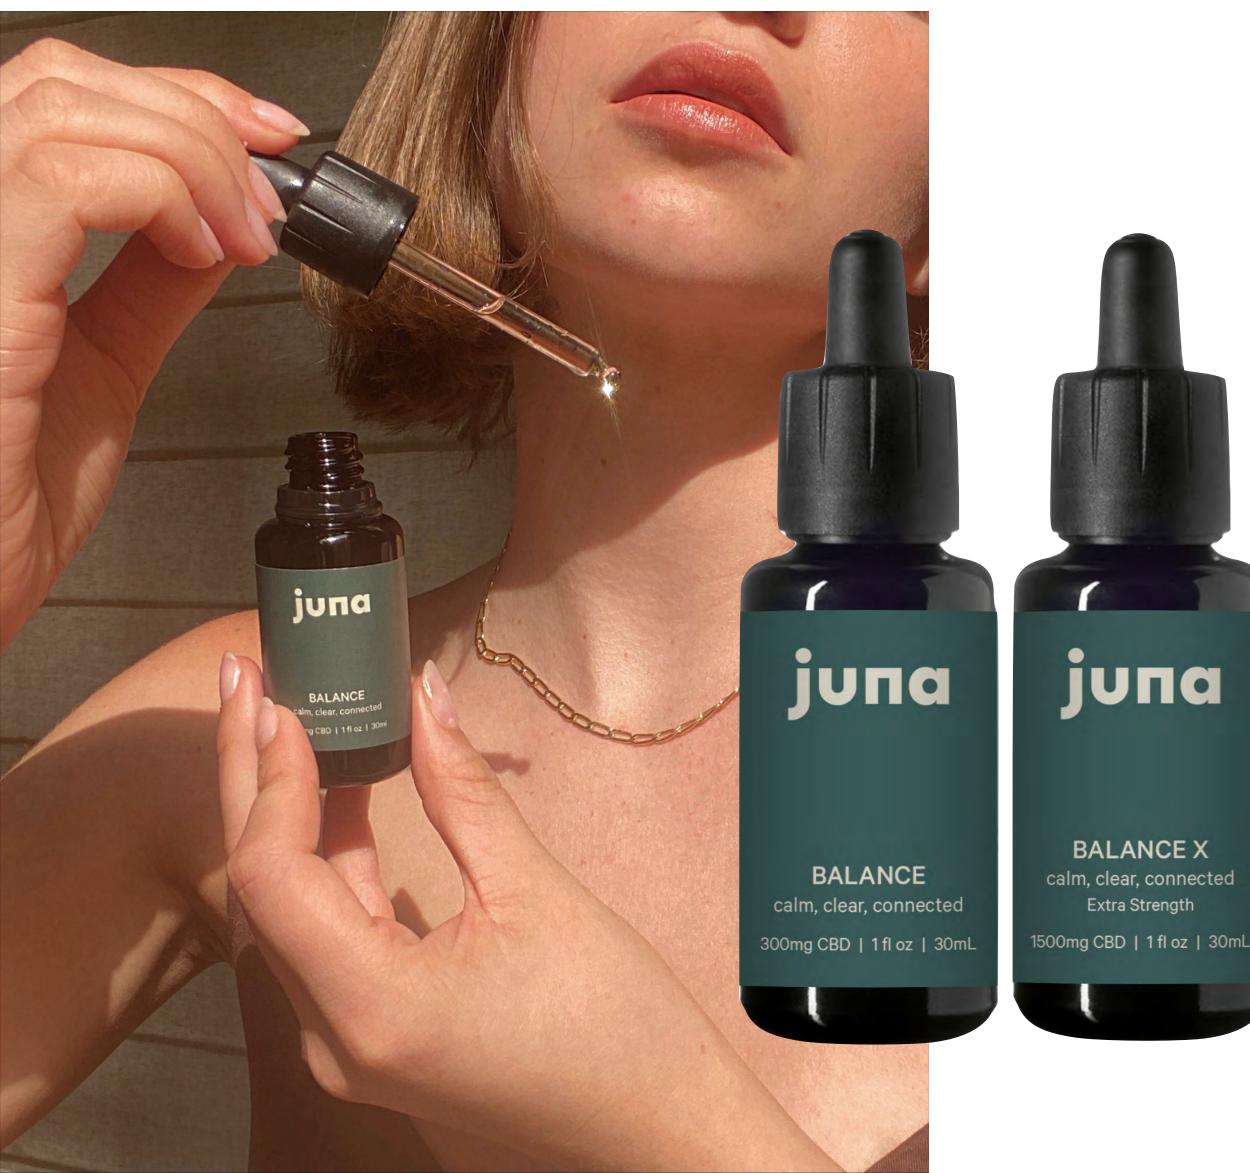

### **BALANCE CBD Drops**

#### CALM, CLEAR, CONNECTED

Your daily mood support: a reliable dose of brain nourishing phyto-actives that centers the mind, relives stress and balances the body.

### BALANCE

300mg/30ml bottle \*half-size bottles available. Wholesale: \$21 | SRP: \$42 | Min: (6 bottles)

**BALANCE X (extra-strength)** 1500mg/30ml bottle Wholesale: \$50 | SRP: \$99 | Min: (6 bottles)

#### **HOW TO SELL IT:**

- Add to coffee to combat jitters and to clear brain fog.
- Take at work to help focus or boost mood.
- Great for work stress.
- Extra mood boost when you need it most.
- Migraines
- \*Best used daily.

**KEY INGREDIENTS:** Full CBD, MCT Oil.

#### **HOW TO USE**

Drop under your tongue on in a beverage of your choice.