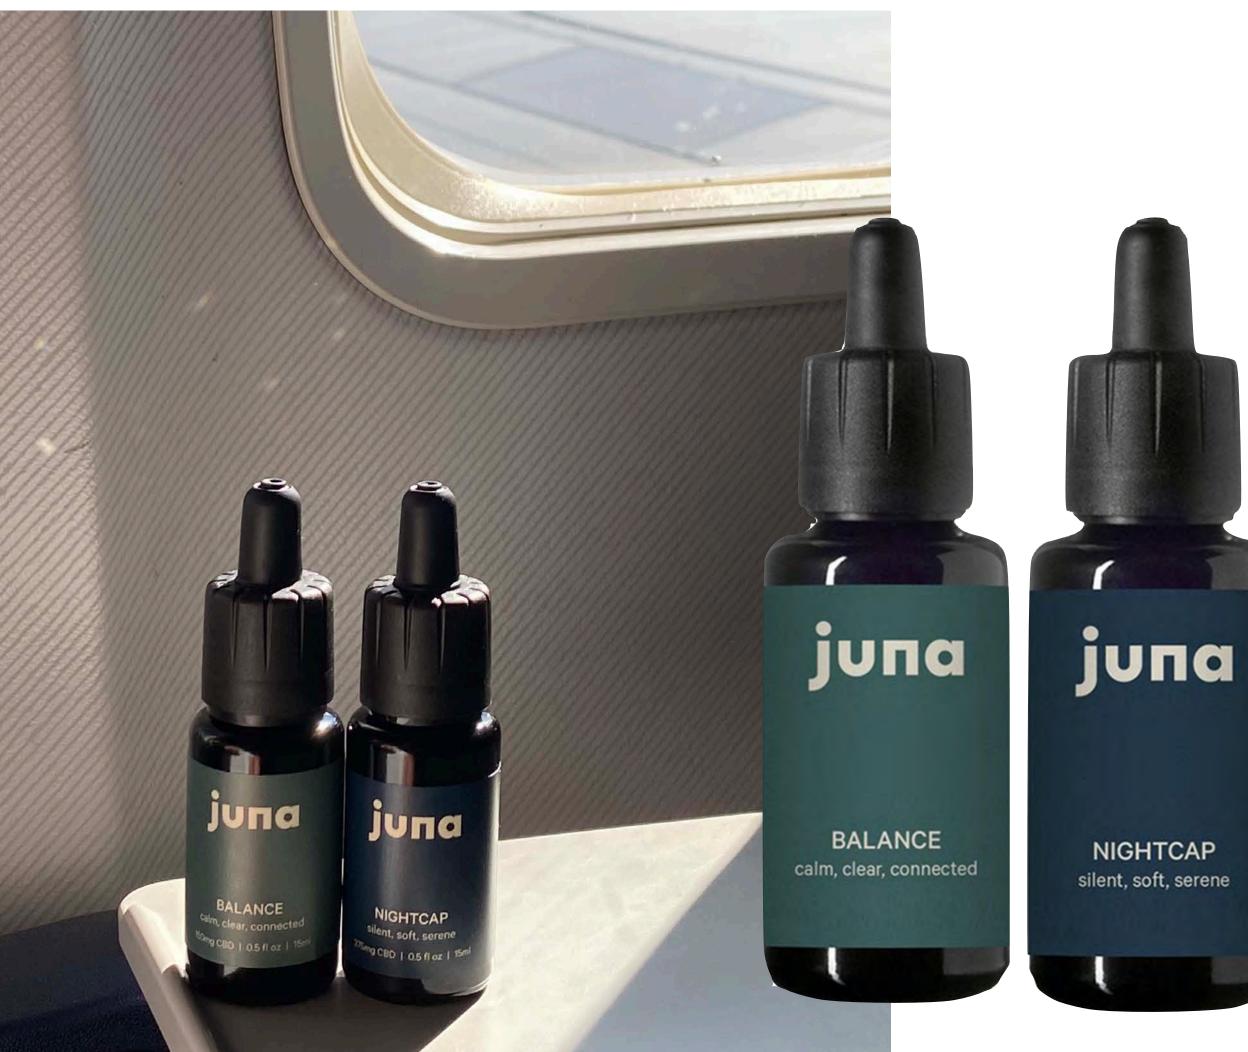

### **BALANCE CBD Drops**

#### CALM, CLEAR, CONNECTED

Your daily mood support: a reliable dose of brain nourishing phyto-actives that centers the mind, relives stress and balances the body.

### BALANCE

300mg/30ml bottle \*half-size bottles available. Wholesale: \$21 | SRP: \$42 | Min: (6 bottles)

**BALANCE X (extra-strength)** 1500mg/30ml bottle Wholesale: \$50 | SRP: \$99 | Min: (6 bottles)

### DAYTIME/NIGHT-TIME AM/PM SET

The AM/PM Set includes two 15ml bottles with 15 doses of CBD in each. Juna's signature formulas, Balance (AM) and Nightcap (PM), are targeted for the mood of the hour.

**AM: Balance** Your daily dose mood support,

**PM:** Nightcap Sleep Smarter, wake up younger.