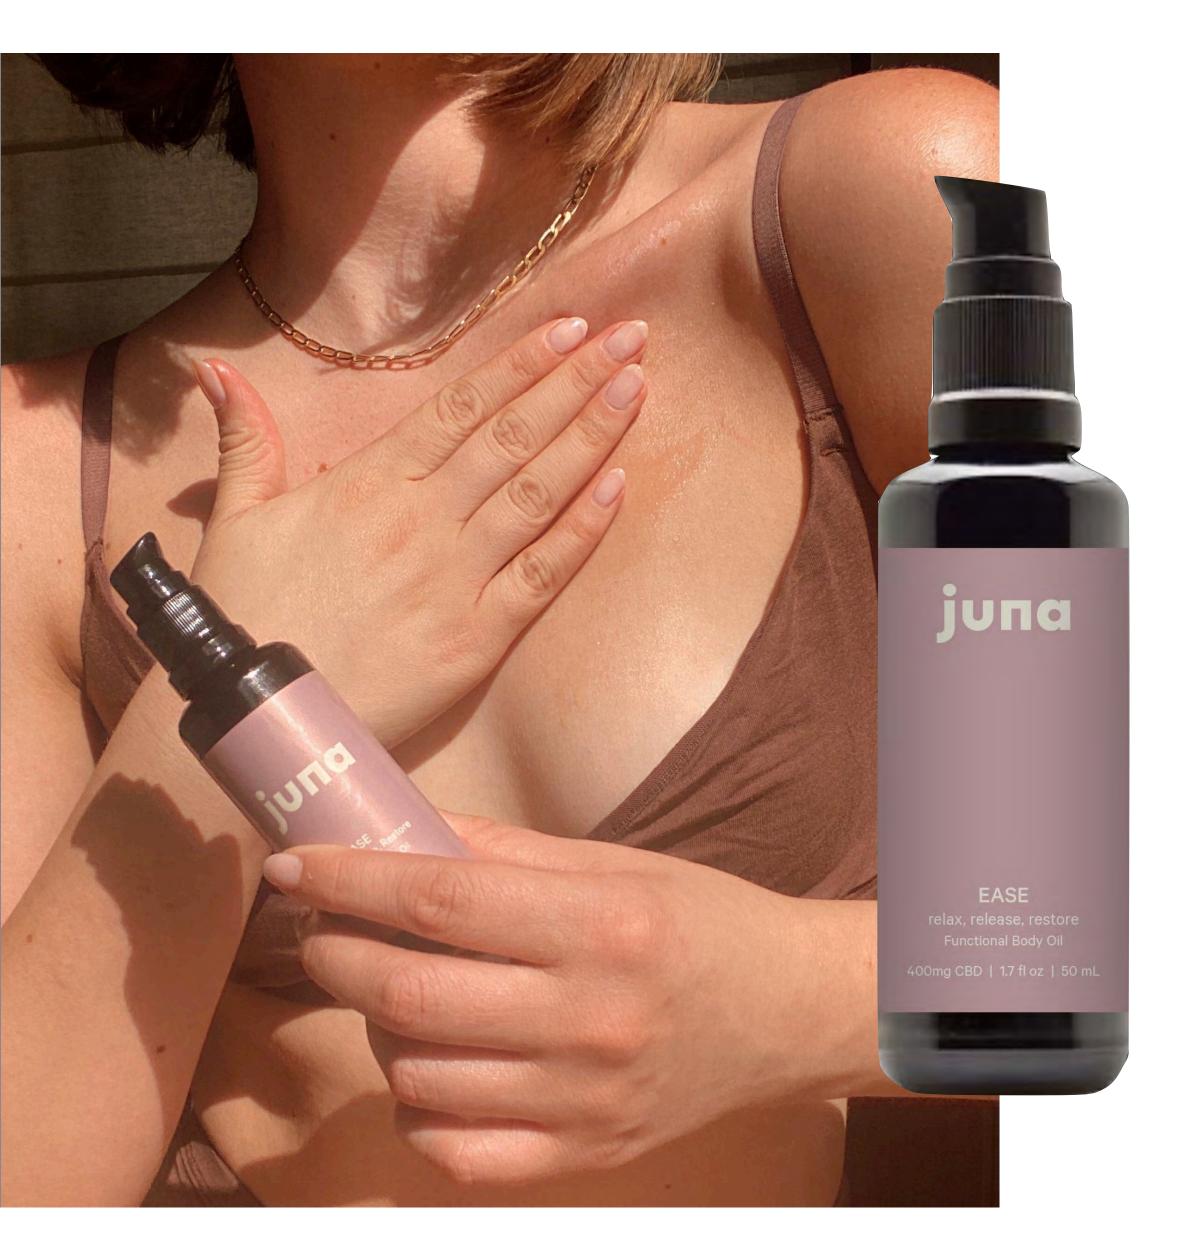

### ANY TIME: EASE FUNCTIONAL BODY OIL **RELEASE, RELAX, RENEW**

With nourishing phyto-actives that relieves the physical body and centers the mind. An agent for deep renewal: a transformative plantpowered blend rich in antioxidants and phytonutrients immediately melt down tension and hormonal discomforts while healing and balancing the skin.

EASE (topical oil) 400mg hemp /50ml bottle Wholesale: \$24 | SRP: \$48 | Min:(6bottles)

#### **KEY INGREDIENTS:**

CBD, CBG, Turmeric, Lemon balm, lavender, ravinsera, rose, clarysage, ylang ylang, MCT oil.

### **HOW TO SELL IT:**

- Cycle: physical relief (aches + pain) pms, endometriosis. \* Rub on lower belly and pain points.
- Skin: restore eczema, acne, post-sun and sunburn treatment.
- Face: Layer with your facial serum to support cellular rejuvenation and radiant glow. \*Cult Beauty Secret
- **Stress:** Physical and mental tension release.
- **Mood:** mind centering aromatherapy to relax. Massage onto temples.