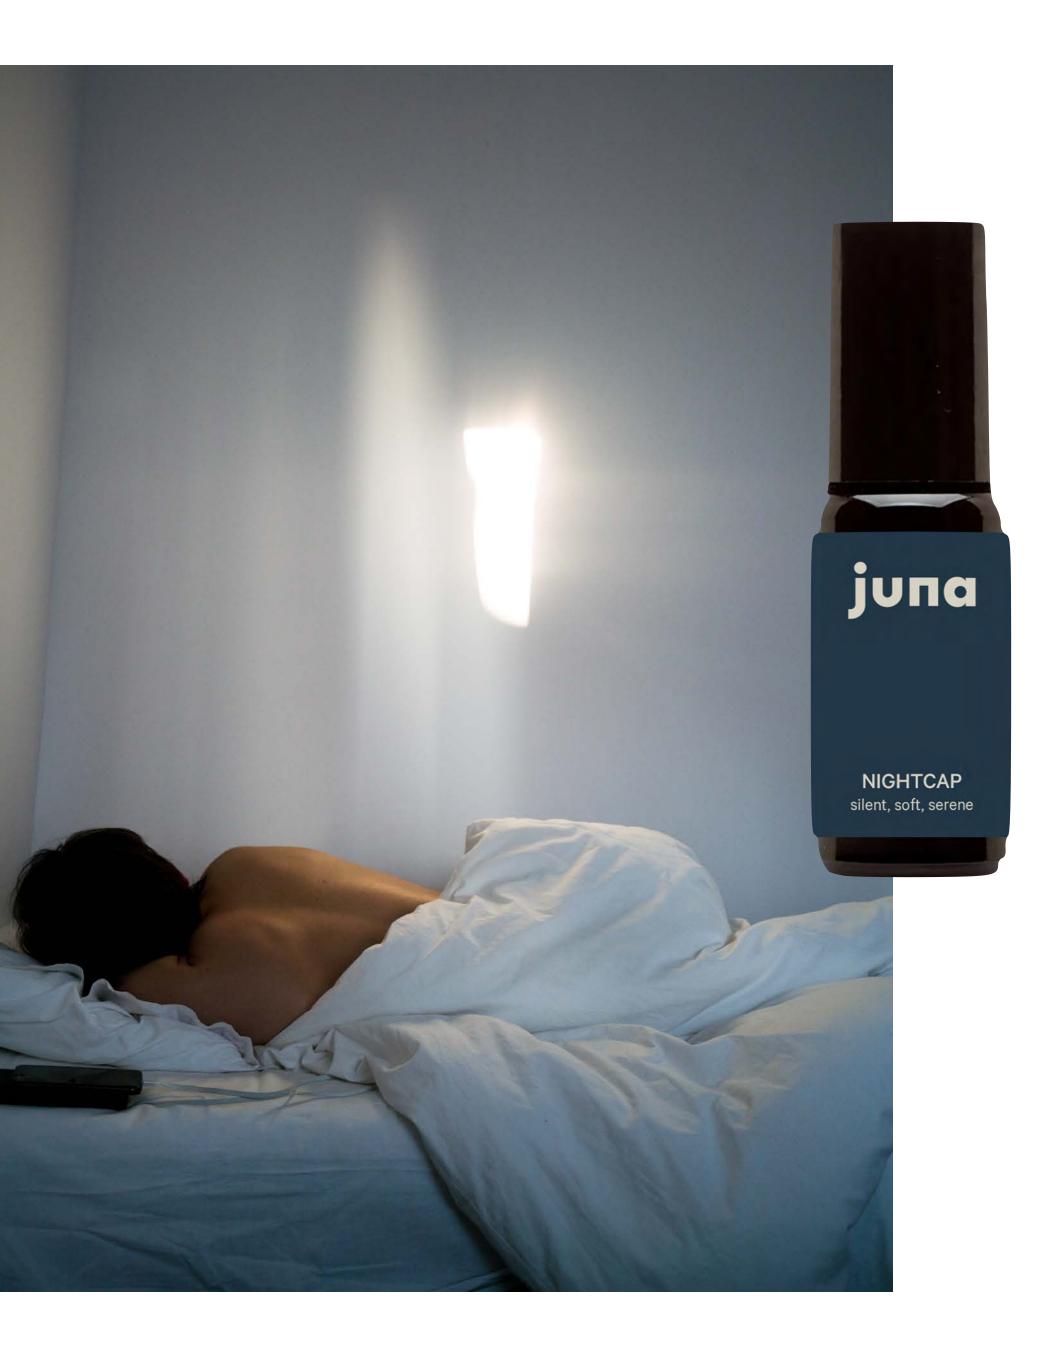

### **NIGHTCAP SLEEP DROPS** SILENT, SOFT, SERENE

#### SLEEP SMARTER, WAKE UP YOUNGER

Juna's #1 Best-seller, an intelligent blend of functional botanicals to relax the mind, ease the body, and promotes prolonged Stage 3 sleep otherwise known as deep sleep when your brain and skin repairs themselves.

91% of users report deeper sleep and report lowered stress levels.

NIGHTCAP 750mg CBD: 30mg CBN/30ml bottle \*half-size bottles available.

Wholesale: \$24 SRP: \$48 | Min: 1/2 case (6 bottles)

#### **KEY INGREDIENTS:**

CBD, CBN, Passionflower, Chamomile, Mint, MCT oil.

#### **HOW TO SELL IT:**

- Prolonged Stage 3 (deep sleep)
- Melatonin free (a great melatonin or ambien alternative)
- Wake up refreshed/Non groggy
- Anti-aging/cellular renewal
- Non habit forming.

### **HOW TO USE**

Drop under your tongue on in a beverage of your choice 1 hour before bed.