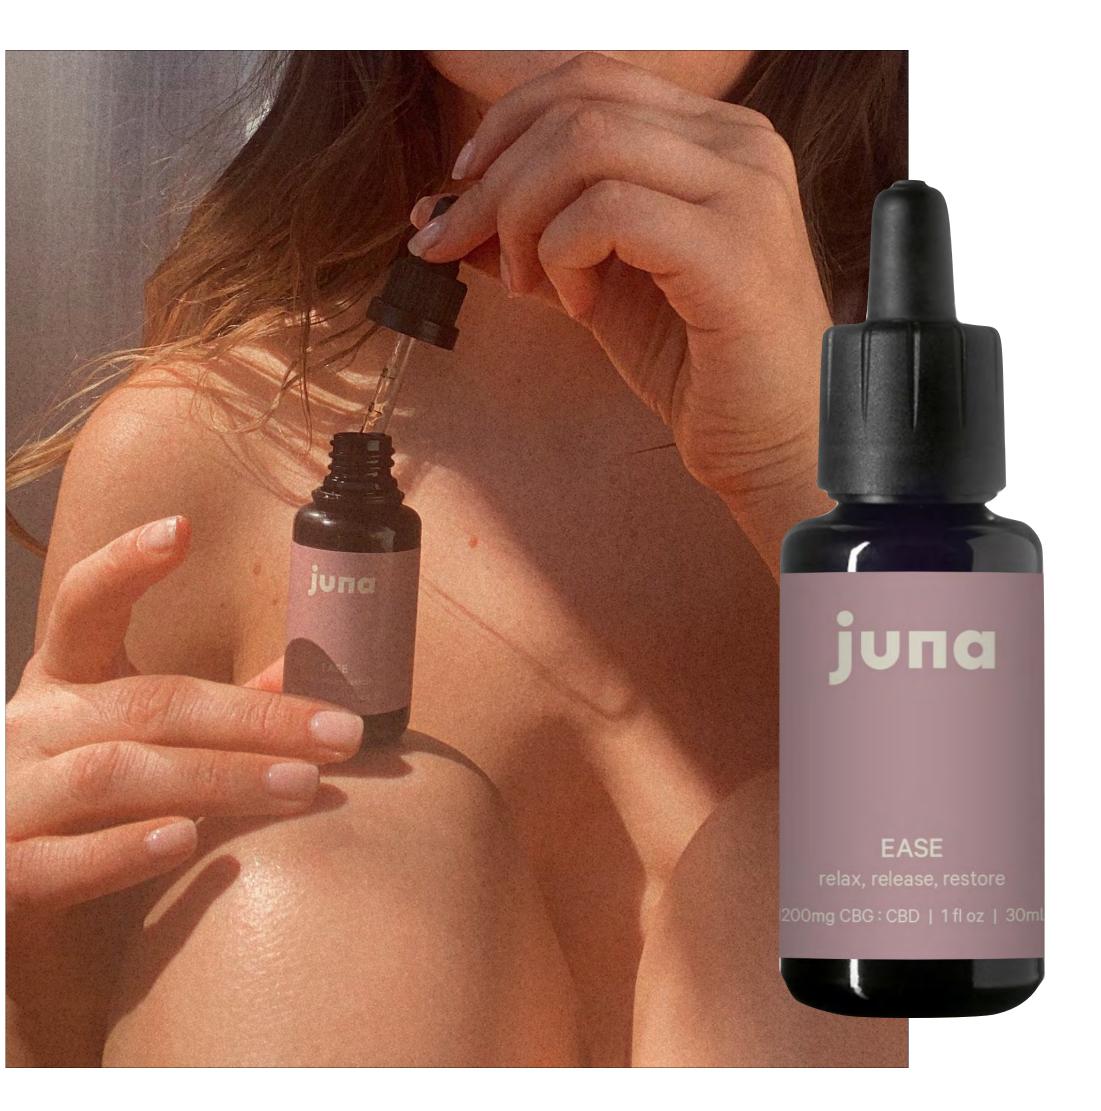

### EASE CBD:CBD DROPS **RELEASE, RELAX, RENEW**

CBG has been dubbed the "Rolls Royce" of cannabinoids for it's physical and emotional soothing properties. While it shares the usual anti-inflammatory and pain-modulating properties as CBD, the unique pull of CBG is its fast-acting effects on anxiety.

EASE (CBG:CBD) 1200mg/30ml bottle Wholesale: \$34 | SRP: \$68 | Min: (6 bottles)

#### **KEY INGREDIENTS:**

CBD, CBG, Turmeric, Lemon balm, bergamor, sweet orange, vanilla bean,MCT oil.

#### **HOW TO SELL IT:**

- Release tension and anxiety on demand.
- Great for boosting immunity, anti-inflammatory.
- Take on demand for Chill out vibe
- Relieve s physical and mental side effects from pms and endometriosis.
- Anti-bloat remedy