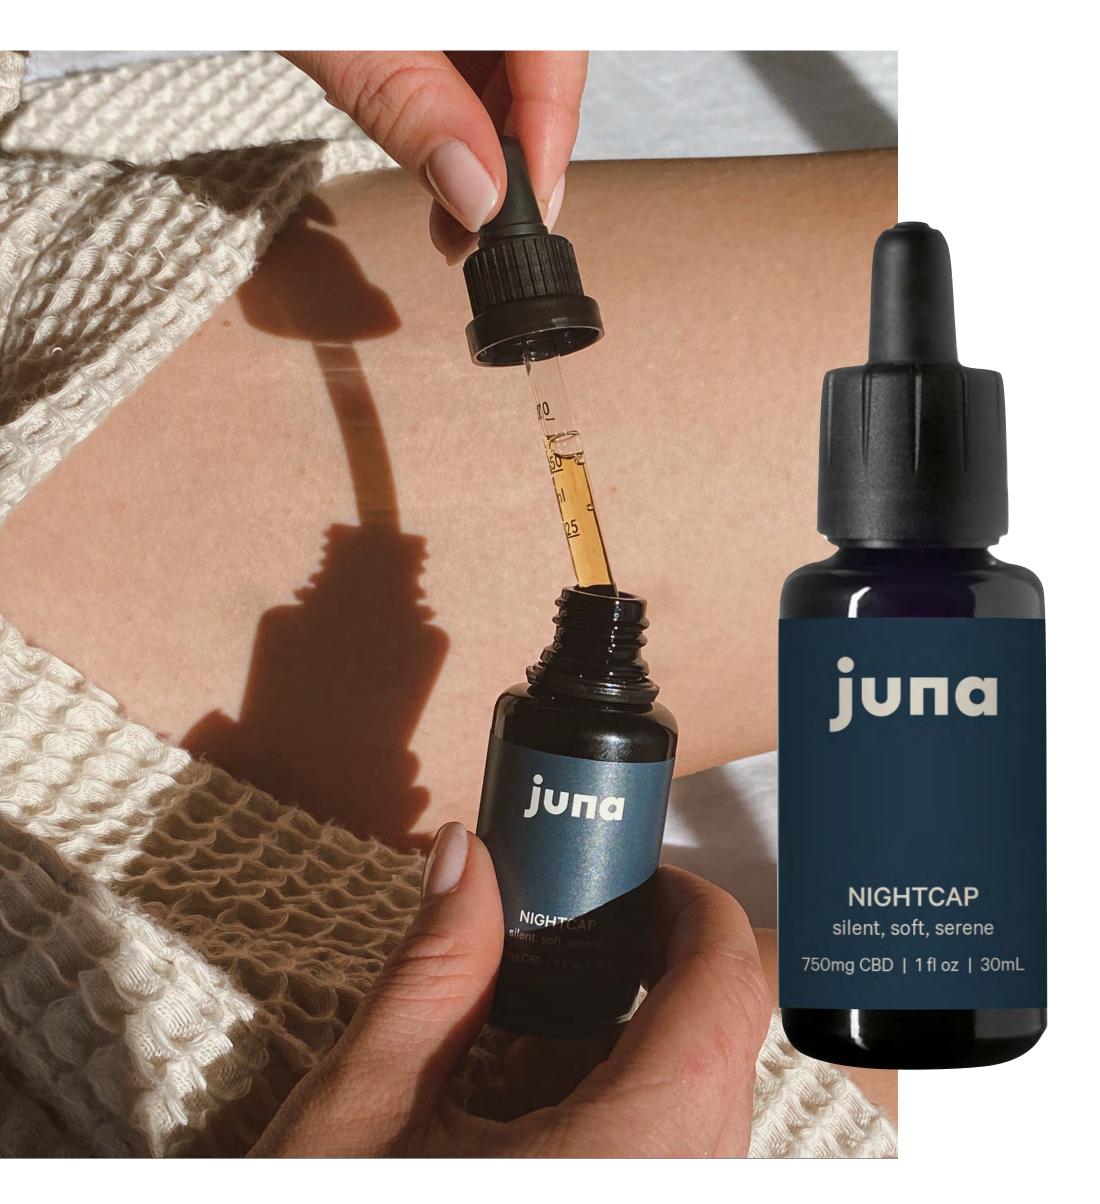

### **NIGHTCAP SLEEP DROPS** SILENT, SOFT, SERENE

#### SLEEP SMARTER, WAKE UP YOUNGER

Juna's #1 Best-seller, an intelligent blend of functional botanicals to relax the mind, ease the body, and promotes prolonged Stage 3 sleep otherwise known as deep sleep when your brain and skin repairs themselves.

91% of users report deeper sleep and report lowered stress levels.

NIGHTCAP 750mg CBD: 30mg CBN/30ml bottle \*half-size bottles available.

Wholesale: \$24 SRP: \$48 | Min: 1/2 case (6 bottles)

#### **KEY INGREDIENTS:**

CBD, CBN, Passionflower, Chamomile, Mint, MCT oil.

#### **HOW TO SELL IT:**

- Prolonged Stage 3 (deep sleep)
- Melatonin free (a great melatonin or ambien alternative)
- Wake up refreshed/Non groggy
- Anti-aging/cellular renewal
- Non habit forming.

### **HOW TO USE**

Drop under your tongue on in a beverage of your choice 1 hour before bed.