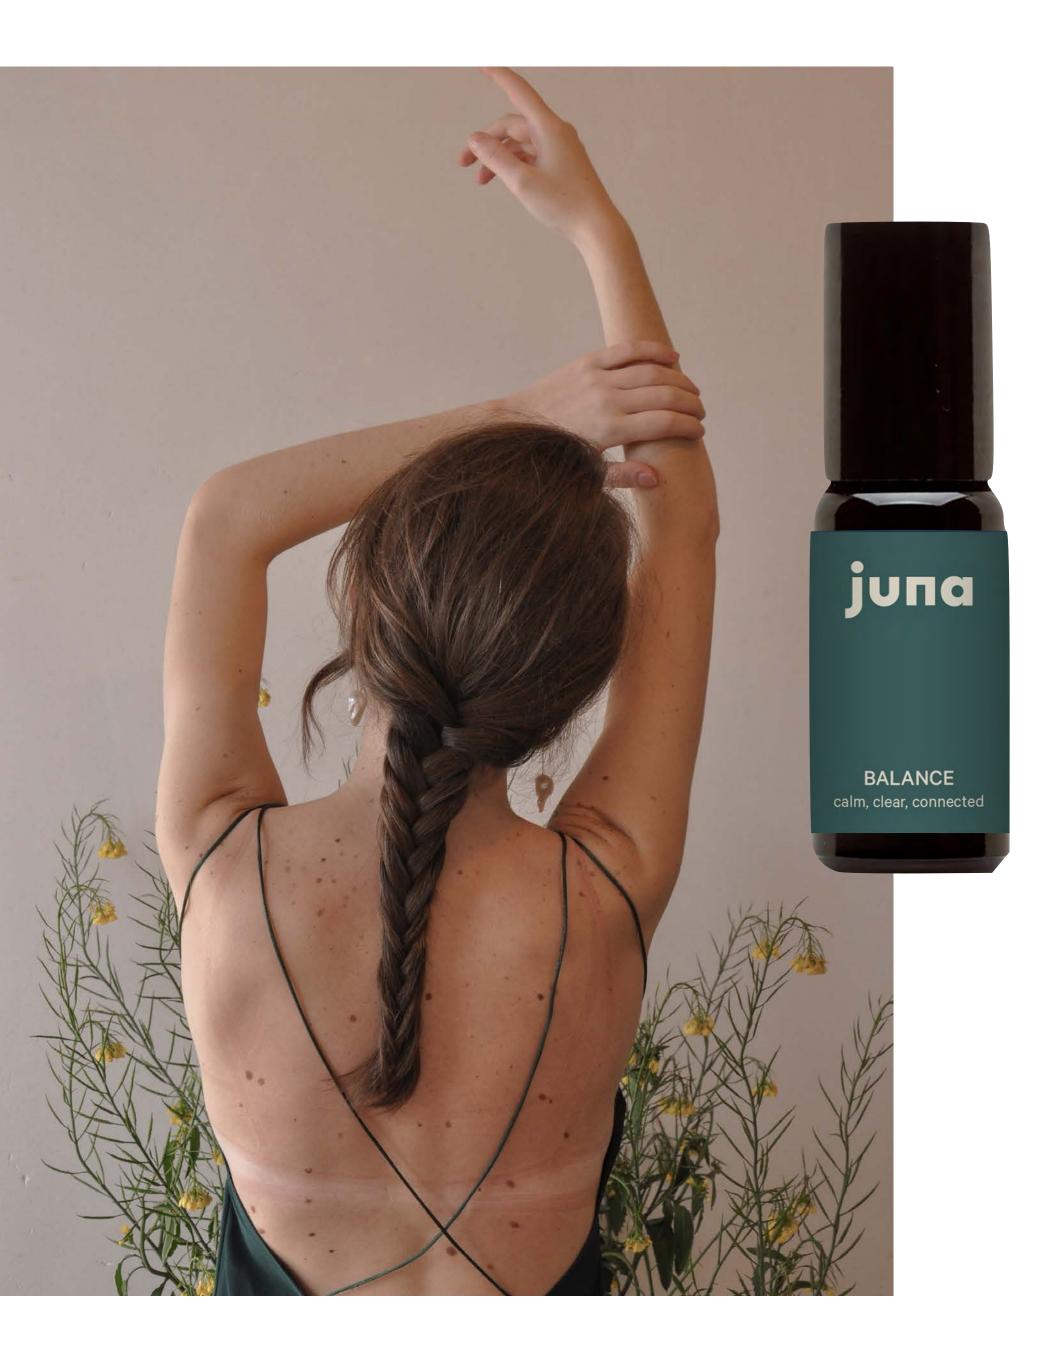

## **BALANCE HALO**

#### Mood Lifting Rollerball

KEY INGREDIENTS:

**Cedarwood:** soothing effect on the mood, grounding, stress reducing.

Frankincense: promote feelings of relaxation, peace and overall wellness.

Geranium: reduces stress/anxiety and balances hormones.

**Peppermint:** improves mental function, awakens the senses, reduces headache and physical/mental tension.

**Grapefruit:** boosts mood, cognitive enhancement and promotes focus.

**Eucalyptus:** opens breathing passages ways, high in antioxidants, both energizing and relaxing.

WHEN TO USE:

AM: to awaken your senses enhance focus reduce brain fog

Desk side: life mood, awaken the senses and combat stress

Commute: enhance clarity and take the edge off

HOW TO USE:

Roll on temples, behind the ears, wrists, breathe deep and experience the mood shifting benefits.