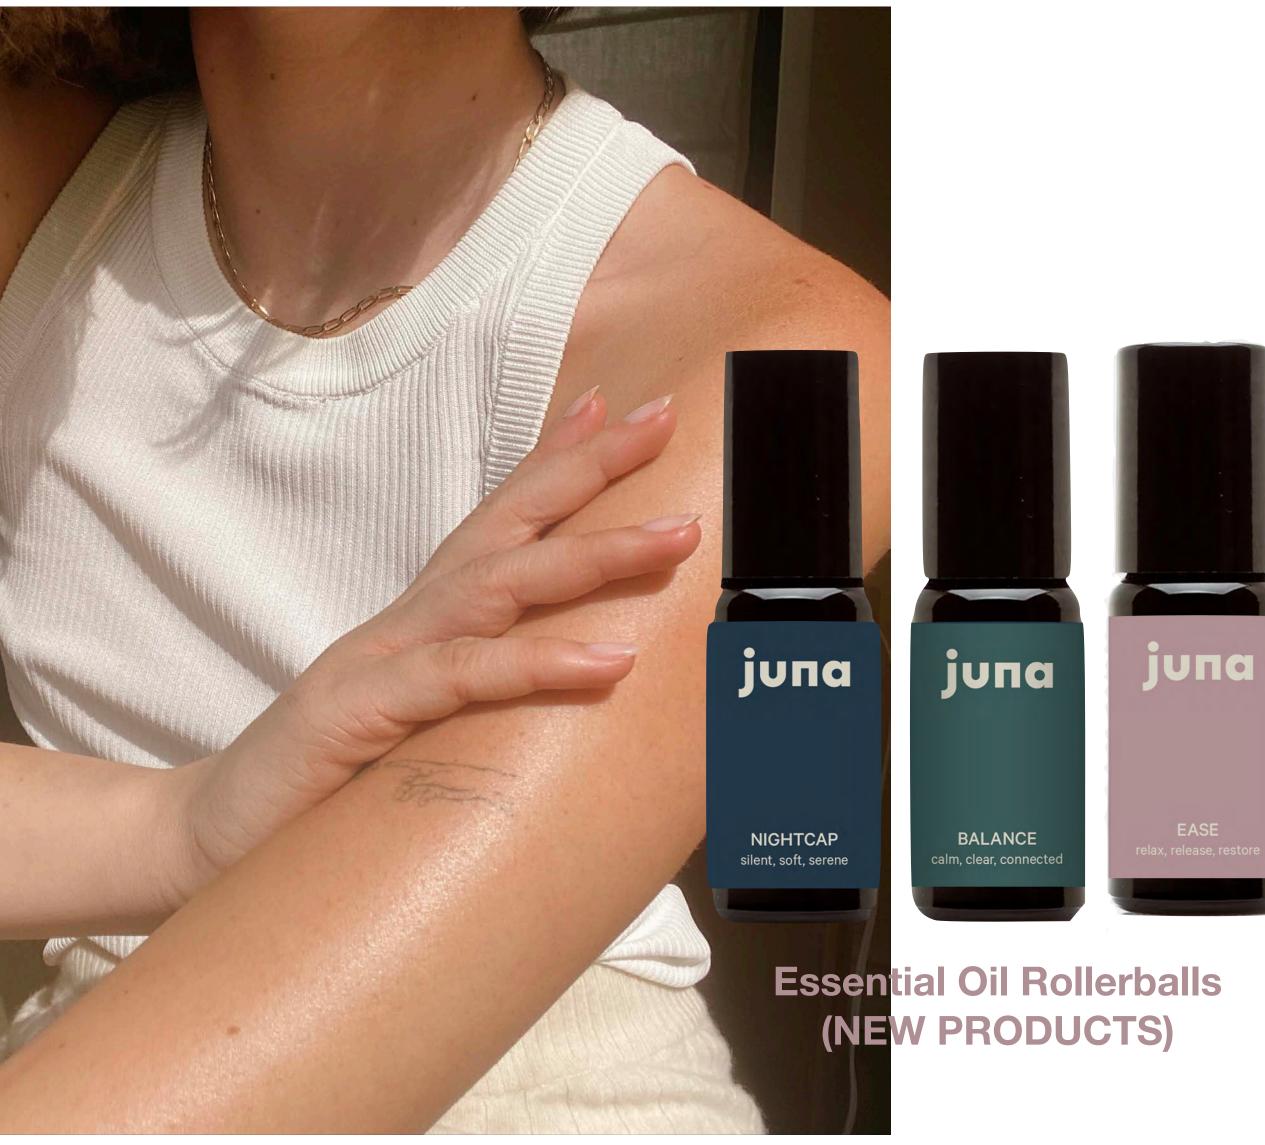

### ROLLERBALLS (non-CBD) **Active - Botanical - Therapy**

These mood-shifting topical essential oils are <u>2x more</u> effective and use scientifically proven functional botanicals that will reset and shift your mood. They are great on the go and perfect for those who aren't looking for supplements.

#### **KEY INGREDIENTS:**

Nightcap: sandalwood, lavender, Bergamont, chamomile, and vanilla.

Balance Halo: cedarwood, frankincense, geranium, peppermint, grapefruit, and eucalyptus.

Ease: turmeric, lavender, geranium, rose, clary sage, bergamot, and ylang ylang.

**Price:** Wholesale: \$14 - MSRP \$28 - Min: (6 sets)

#### **HOW TO USE**

• Roll on temples, mastoid bone (upperjaw), wrists and/or soles of your feet and experience the mood shifting benefits.