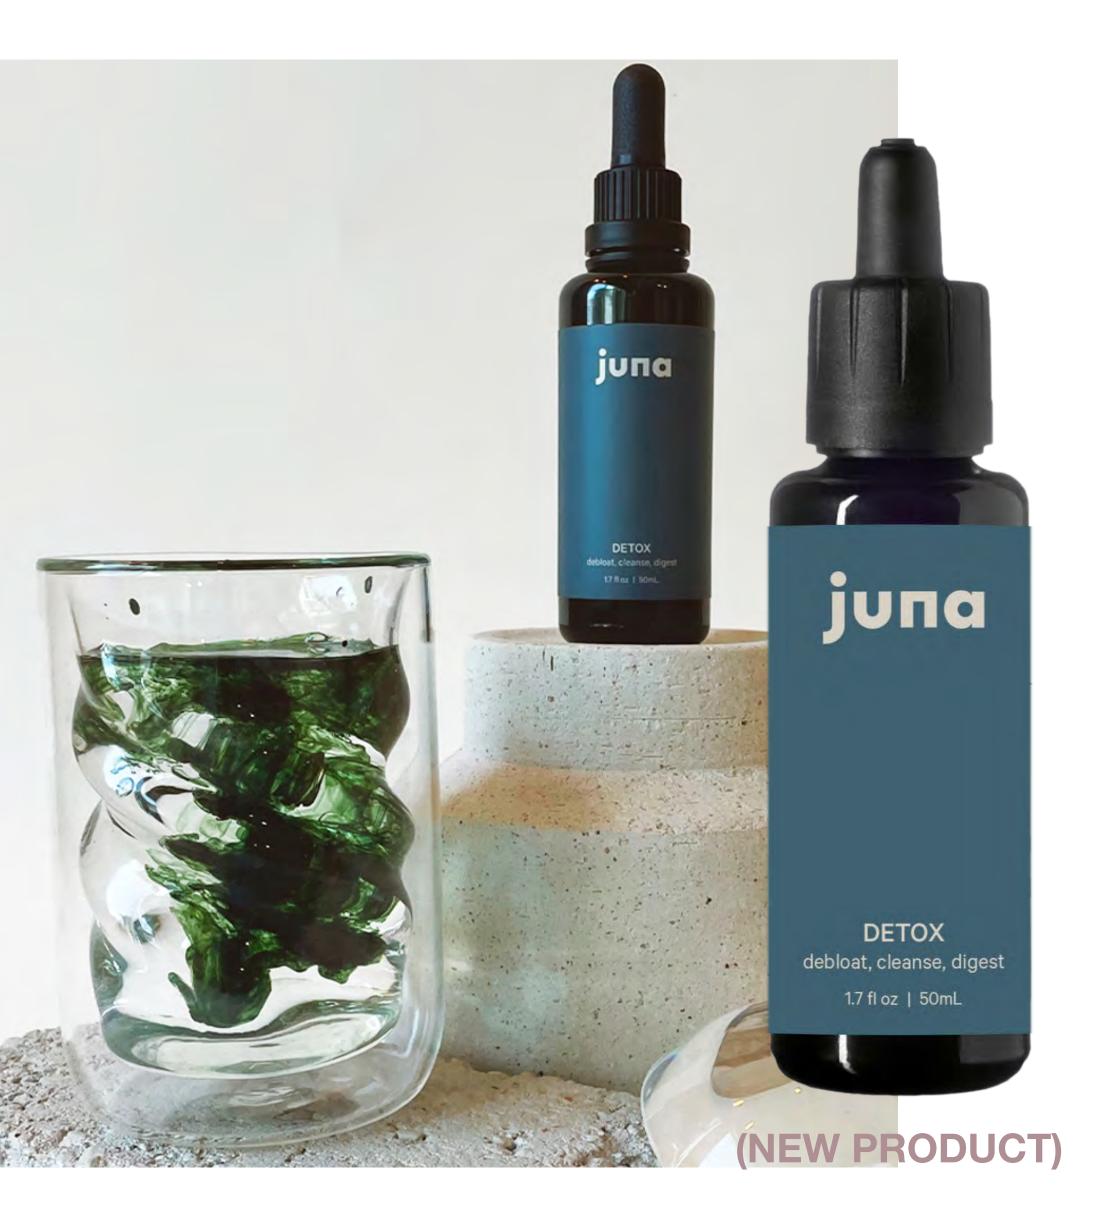

### **DETOX DROPS DEBLOAT, CLEANSE, DIGEST - NEW (NON-CBD)**

Better than lemon water, these antioxidant-rich drops are the ultimate agent for daily detoxification to promote digestion, support debloat, and boost overall health.

#### DETOX, 1.7 fl oz | 50 mL Wholesale: \$13 SRP: \$26 | Min: 1 case (12 bottles)

#### **INGREDIENTS:**

Sodium Copper Chlorophyllin from white mulberry (Morbus alba), Distilled Purified Water, \*Lemon Essential Oil, \*Mint Essential Oil, \*Glycerin, Citric Acid (Vitamin C). \*Organic Ingredients.

#### **HOW TO SELL IT:**

- Use daily for detox and to boost energy levels.
- The morning after alcohol consumption for liver detox.
- To eliminate internal toxins caused by pollution.
- To aid in digestion and reduce gas.
- Antioxidants to build immunity.
- For healthy skin, and hair/nail growth.
- To increase circulation and blood flow.
- As an internal deodorant.

### **HOW TO USE**

Drop 1 dropperful into 12-16oz of purified water up to 3x/day.